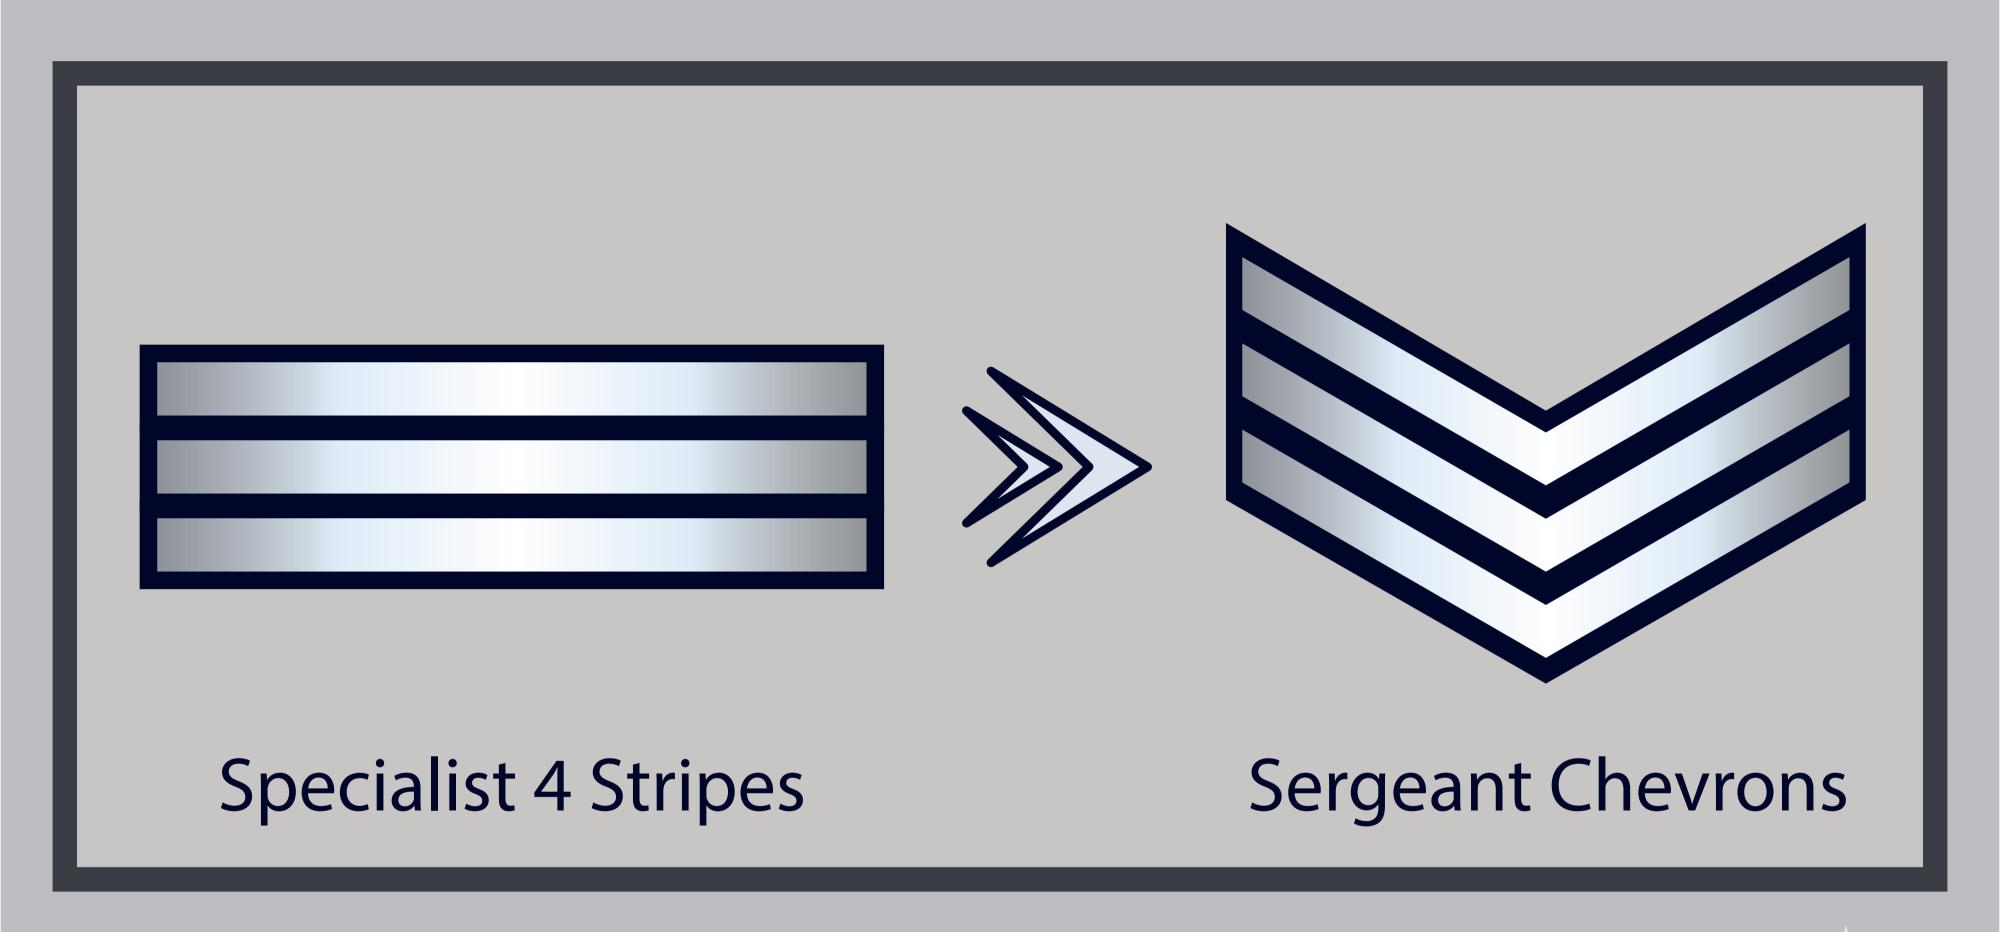

## NCO TIER UPHOLDING THE SPACE FORCE

E-5: Sergeant

E-6: Technical Sergeant

# NCO TIER UPHOLDING THE SPACE FORCE

E-7: Master Sergeant

E-8: Senior Master Sergeant

E-9: Chief Master Sergeant

### NON-COMMISSIONED OFFICER TIER

E-5 Sergeant

E-6 Technical Sergeant