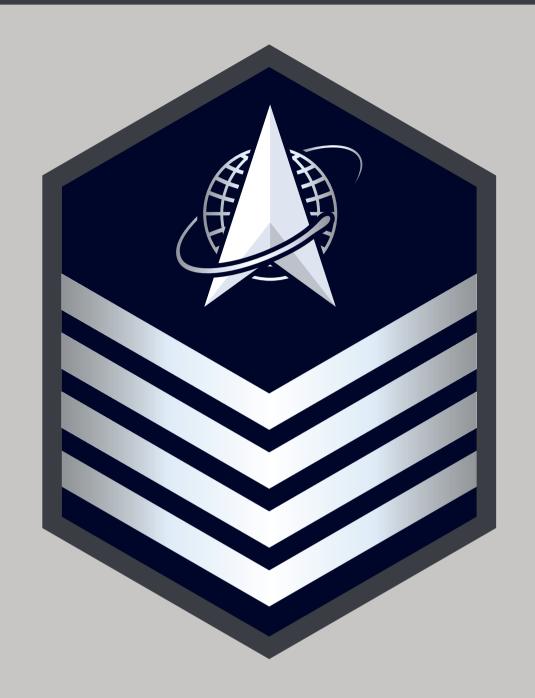

# NCO TIER UPHOLDING THE SPACE FORCE

E-7: Master Sergeant

E-8: Senior Master Sergeant

E-9: Chief Master Sergeant

### NON-COMMISSIONED OFFICER TIER

E-5 Sergeant

E-6 Technical Sergeant