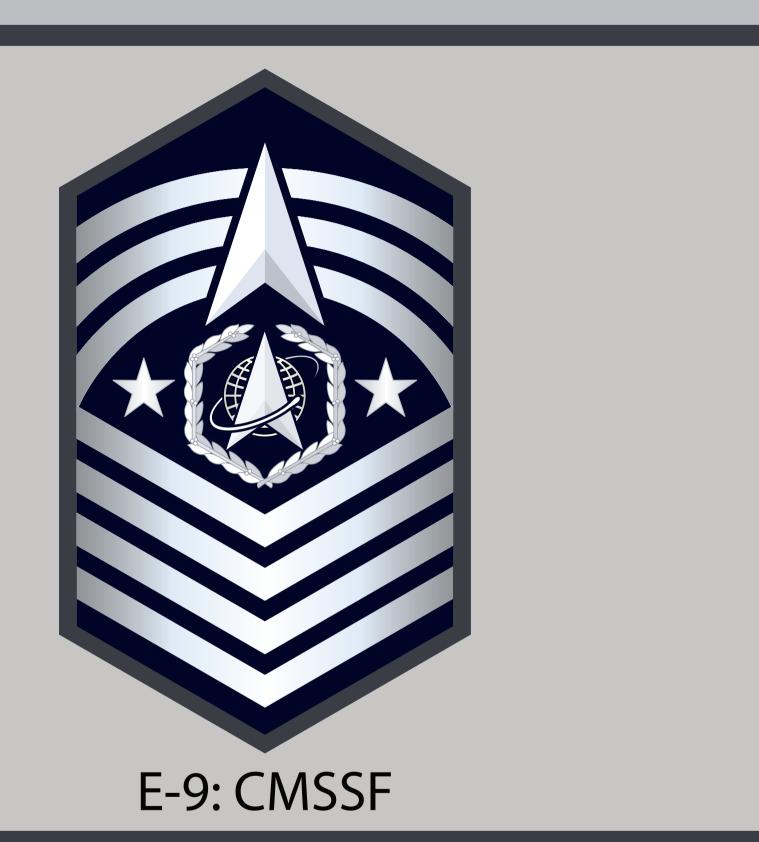

# NCO TIER UPHOLDING THE SPACE FORCE

E-7: Master Sergeant

E-8: Senior Master Sergeant

E-9: Chief Master Sergeant

#### SENIOR NON-COMMISSIONED OFFICER TIER

E-7 Master Sergeant

E-8
Senior Master Sergeant

E-9
Chief Master Sergeant

E-9 Chief Master Sergeant of The Space Force