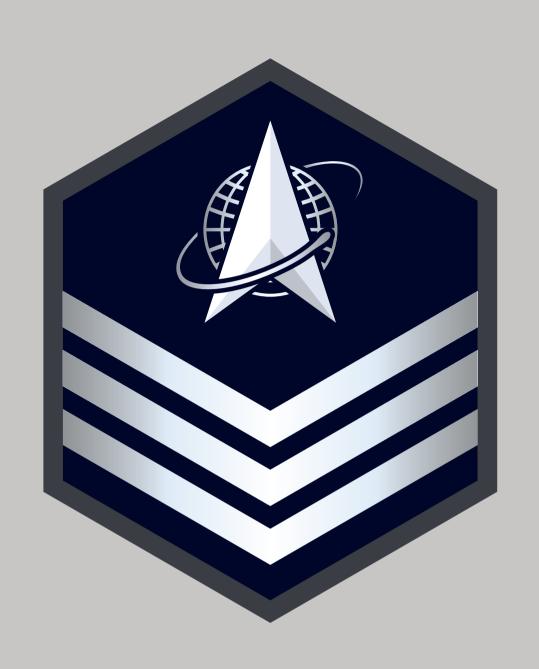

# NCO TIER UPHOLDING THE SPACE FORCE

E-7: Master Sergeant

E-8: Senior Master Sergeant

E-9: Chief Master Sergeant

### NON-COMMISSIONED OFFICER TIER

E-5 Sergeant

E-6 Technical Sergeant