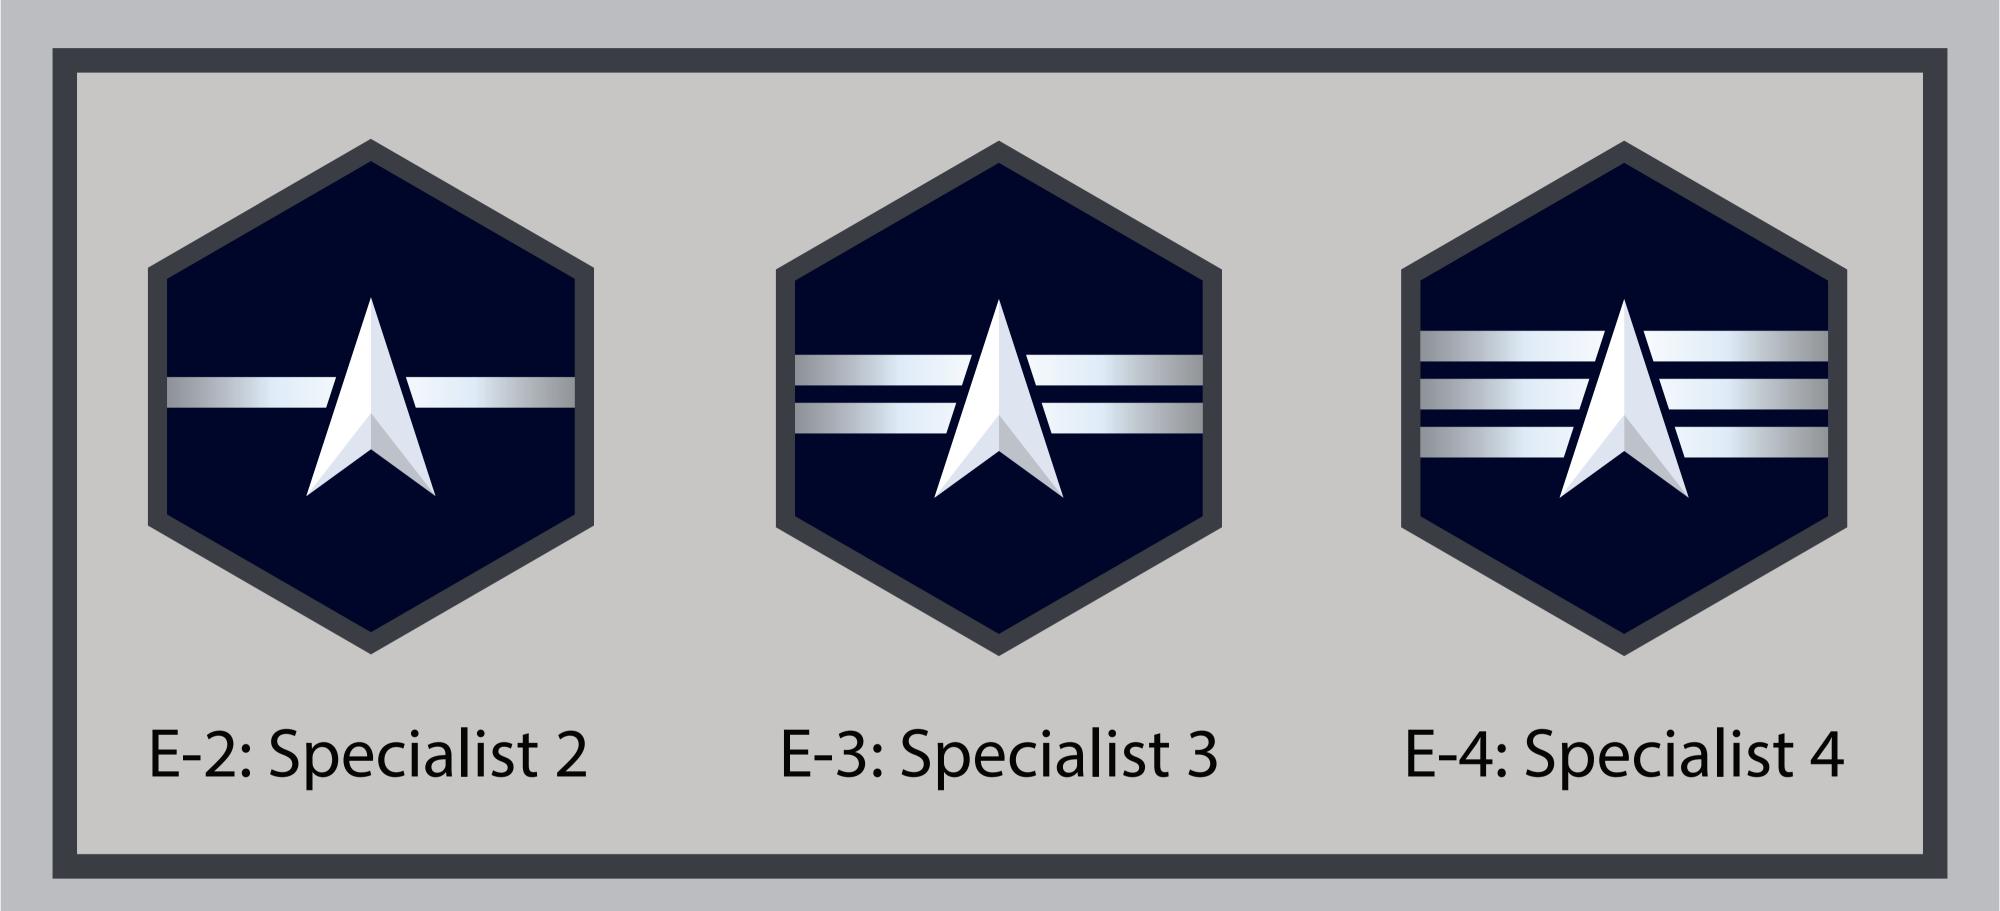

# SPECIALIST TIER THE FOUNDATIONAL DELTA

## SPECIALIST TIER THE FOUNDATIONAL DELTA

#### **SPECIALIST TIER**

E-1 Specialist 1

E-2 Specialist 2

E-3 Specialist 3

E-4 Specialist 4