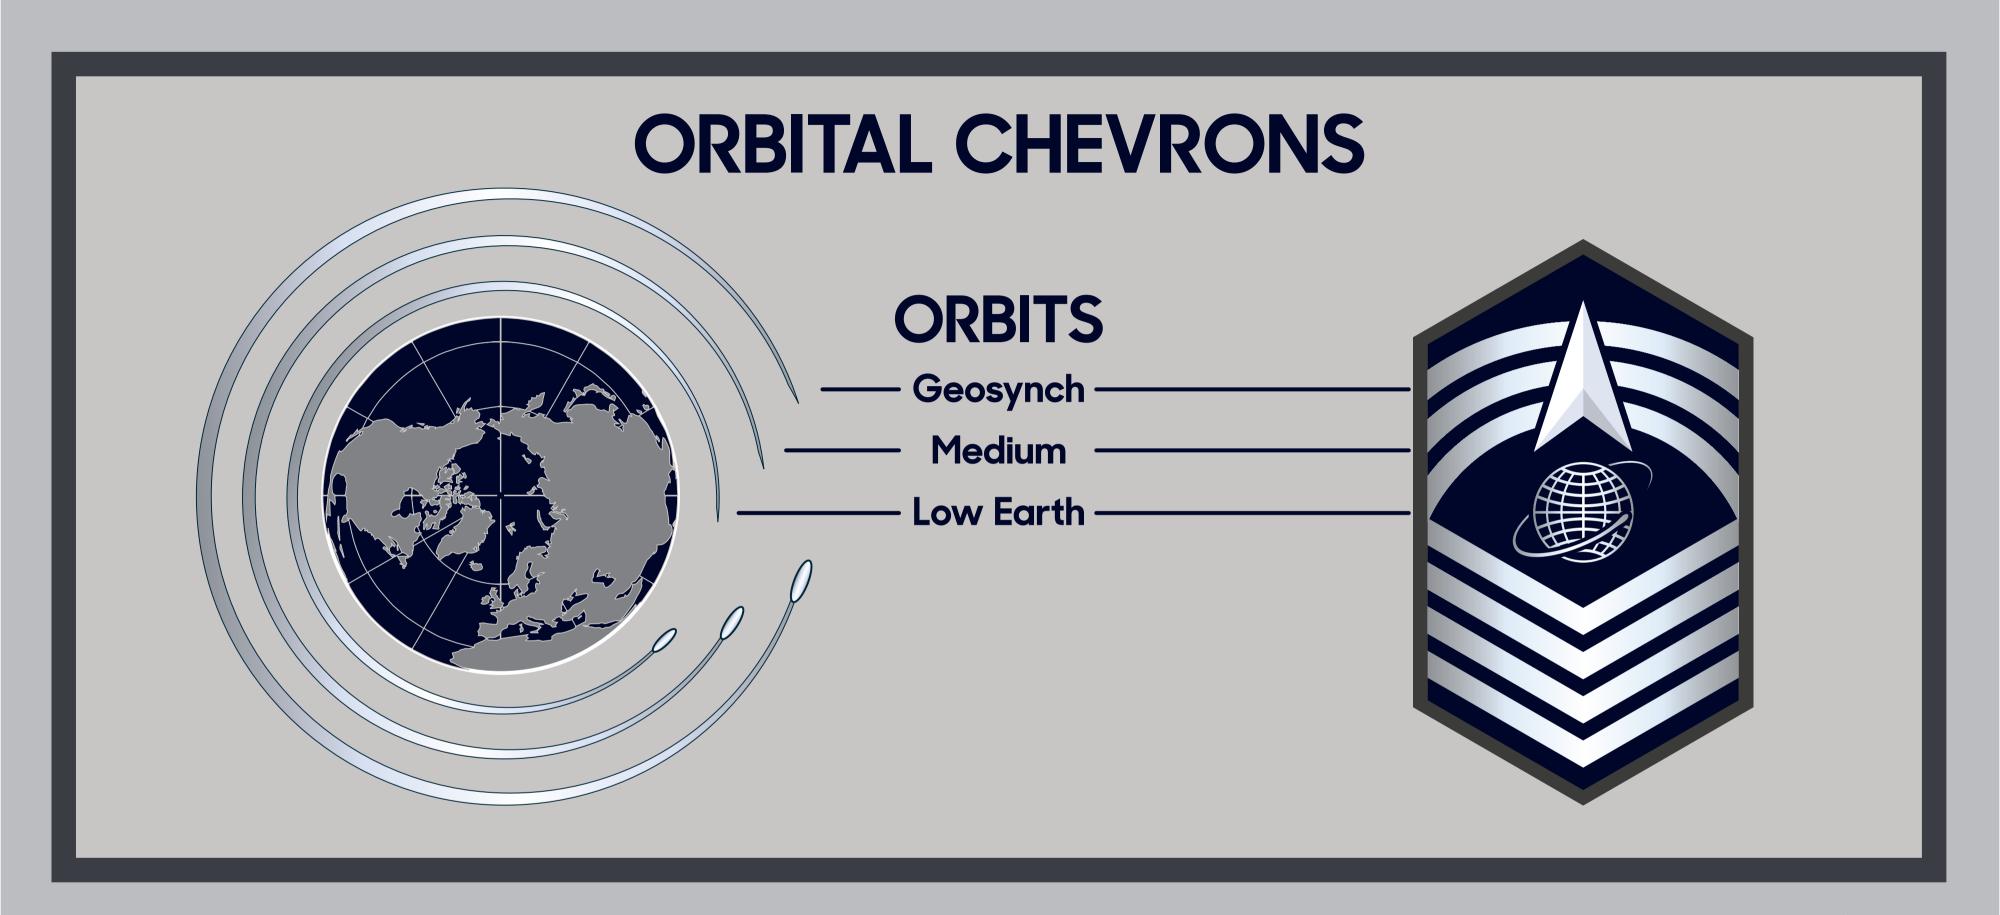

## SNCO TIER

ORBITAL CHEVRONS; THE DELTA ASCENDS

# SNCO TIER ORBITAL CHEVRONS; THE DELTA ASCENDS